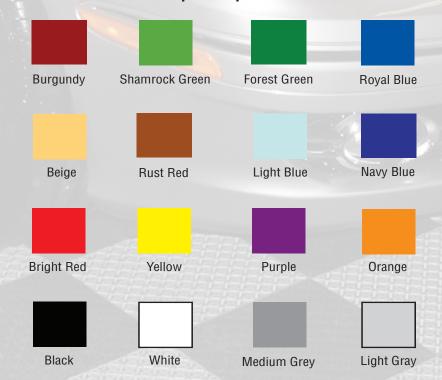

WEIGHT: Tile = 14 oz (400 grams)

TOP SURFACE: 3mm Thickness

**WARRANTY:** 10 Year Warranty against manufacturing defects

COLORS: 16 Standard Colors

\*Custom Colors available upon request

All Colors are reproduced as closely as possible and may not represent an exact color match to the tile.