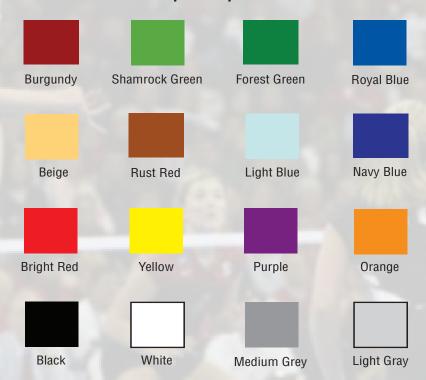

WEIGHT: Tile = 14 oz (400 grams)

TOP SURFACE: 3mm Thickness

**WARRANTY:** 10 Year Warranty against manufacturing defects

COLORS: 16 Standard Colors

\*Custom Colors available upon request

All Colors are reproduced as closely as possible and may not represent an exact color match to the tile.