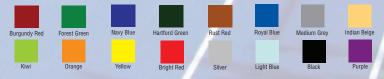

## **TECHNICAL DESCRIPTION**

- MATERIAL:
   Reinforced High Impact Polypropylene With ultra-violet (UV) and oxidation protection
   SIZING:
   1 square foot = 1.44 tiles

   TILE SIZE:
   Open Top Design 3/4" x 9.85" x 9.85" (18mm x 2.54cm x 25.4 cm)
   COLORS:
   16 Standard Colors
- WEIGHT: Tile = 5.7 oz (200 grams)

#### Colors:

All Colors are reproduced as closely as possible and may not represent an exact color match to the tile.